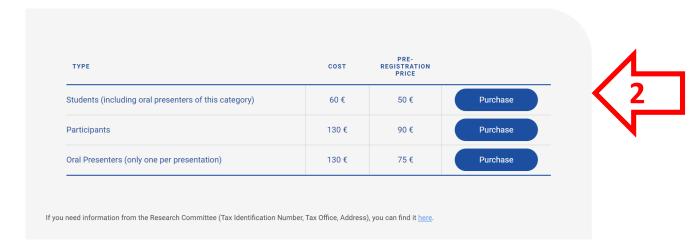

## 2. Select **Type** of the participation fee

#### **Participation fee**

#### **Participation fee**

| TYPE                                                  | COST  | PRE-<br>REGISTRATION<br>PRICE |          |
|-------------------------------------------------------|-------|-------------------------------|----------|
| Students (including oral presenters of this category) | 60 €  | 50 €                          | Purchase |
| Participants                                          | 130 € | 90 €                          | Purchase |
| Oral Presenters (only one per presentation)           | 130 € | 75€                           | Purchase |