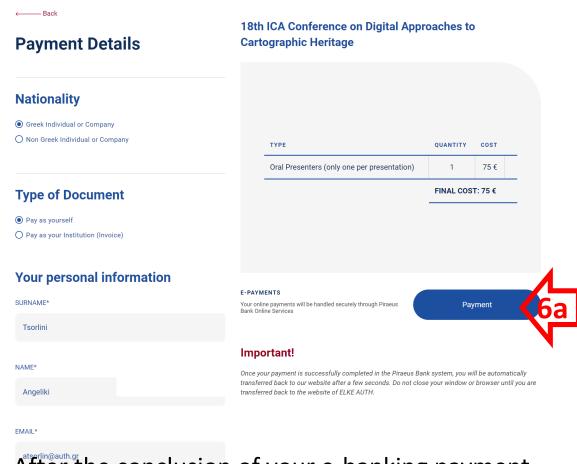

# **6. Proceed to payment** to complete the registration and enter your card information

After the conclusion of your e-banking payment, please send a notice (with your name) to boutoura@auth.gr and atsorlin@auth.gr