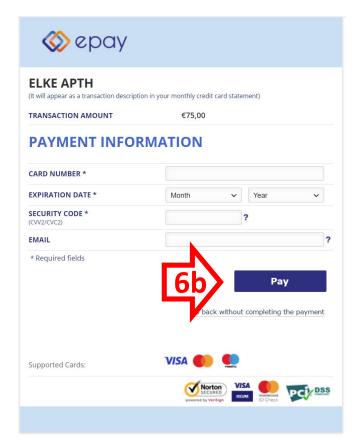

# **6. Proceed to payment** to complete the registration and enter your card information

After the conclusion of your e-banking payment, please send a notice (with your name) to boutoura@auth.gr and atsorlin@auth.gr