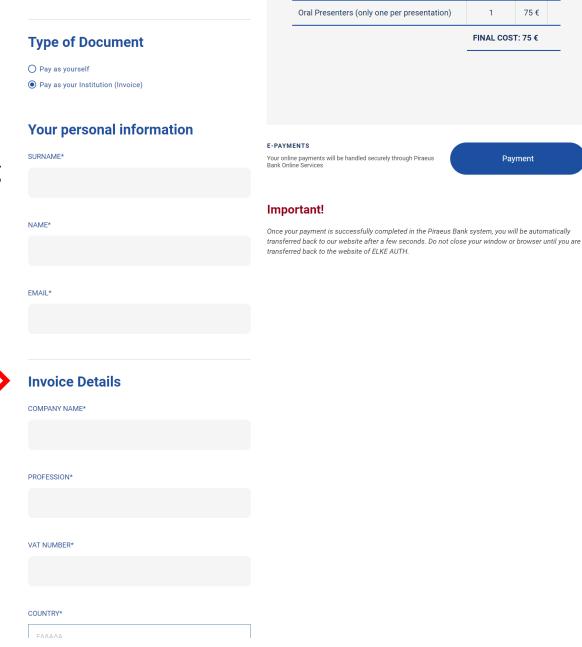

# **5a.** Select **Payment as yourself** (if you just need an Invoice on your name) and fill in your details

**5b.** Select **Payment as your Institution** (if you need an Invoice to be refunded by your institution) and fill in your details and your Institution details including the VAT number