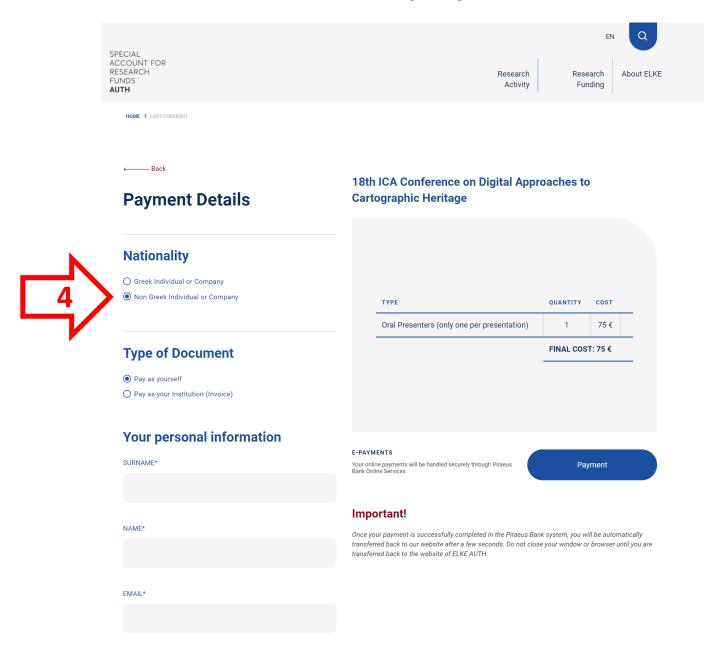

ographic Heritage, ICA Commission on Cartographic Heritage into the Digital



#### **Participation fee**

| TYPE                                                  | COST  | PRE-<br>REGISTRATION<br>PRICE |          |
|-------------------------------------------------------|-------|-------------------------------|----------|
| Students (including oral presenters of this category) | 60 €  | 50 €                          | Purchase |
| Participants                                          | 130 € | 90 €                          | Purchase |
| Oral Presenters (only one per presentation)           | 130 € | 75€                           | Purchase |

#### **Registration Type**

Oral Presenters (only one per presentation)

Participation cost: € 75



## 4. Select Non Greek Individual or Company



# **5a.** Select **Payment as yourself** (if you just need an Invoice on your name) and fill in your details



**5b.** Select **Payment as your Institution** (if you need an Invoice to be refunded by your institution) and fill in your details and your Institution details including the VAT number



# **6. Proceed to payment** to complete the registration and enter your card information



After the conclusion of your e-banking payment, please send a notice (with your name) to boutoura@auth.gr and atsorlin@auth.gr