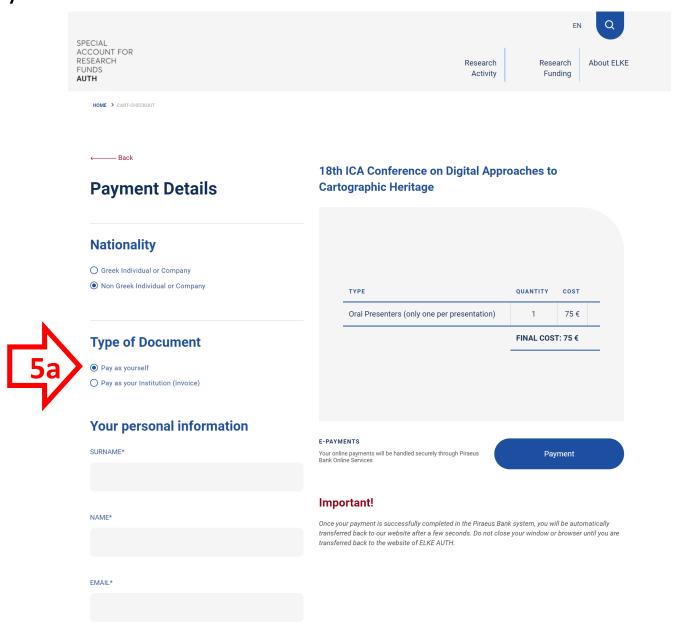

# **5a.** Select **Payment as yourself** (if you just need an Invoice on your name) and fill in your details

**5b.** Select **Payment as your Institution** (if you need an Invoice to be refunded by your institution) and fill in your details and your Institution details including the VAT number