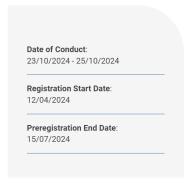

Date of Conduct:
23/10/2024 - 25/10/2024

Registration Start Date:
12/04/2024

Preregistration End Date:
15/07/2024