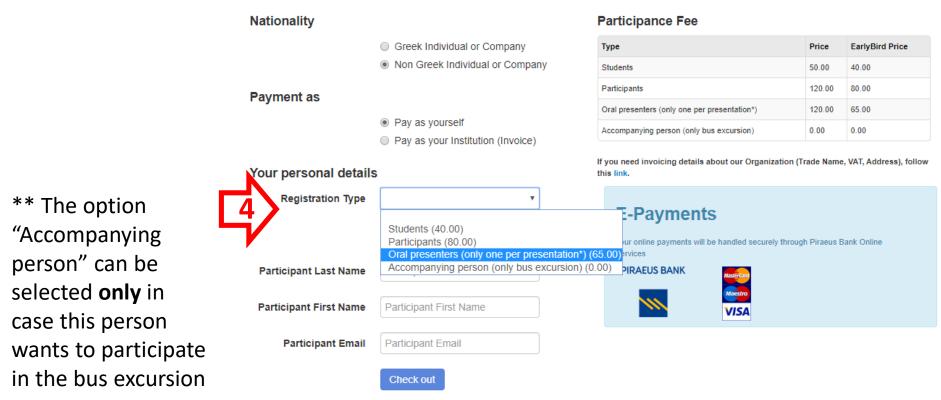

# Select in the Registration type

one of the 4 options (student, participant, oral presenter)