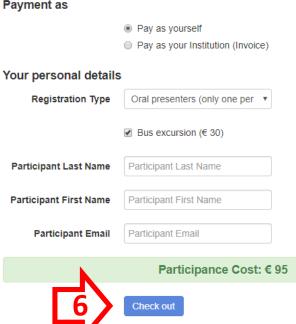

# 5. Select **Bus** excursion, if you participate in the bus excursion to Alba Iulia and Rimetea

The cost of the excursion includes the visit to the library and a traditional lunch/dinner in an old house at the main square of Rimetea

You will receive an invoice for the total **amount** (registration and excursion)

# 6. Click Check out, to complete the registration payment

After the conclusion of your e-banking payment, please send a notice (with your name) to boutoura@auth.gr